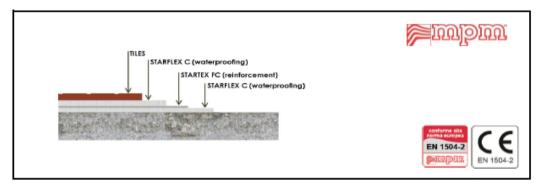

#### PRIMING:

- Apply one layer of 1,0 Kg/m² of STARFLEX C and directly on the wet product apply the reinforcement STARTEX FC.
  - Apply a second layer of 1,2  $Kg/m^2$  of **STARFLEX C**, take care to avoid the formation of bubbles.

#### WATERPROOFING MEMBRANE:

• **STARFLEX C** can be used also for pools waterproofing. In this case, the adhesive for tiles shall be adequate to chlorinate water immersion.

It can be used for roofs, terraces and balconies, wet areas under tiles, swimming pools, water tanks.

|               |   | Strato     | Consumption<br>Kg/mq | thickness<br>DFT mm | Coverage cos<br>g/micron |
|---------------|---|------------|----------------------|---------------------|--------------------------|
| Waterproofing | 1 | STARFLEX C | 1,00                 | 0,7                 | 1                        |
| Reinforcement | 2 | STARTEX FC |                      | 0,6                 |                          |
| Waterproofing | 3 | STARFLEX C | 1,20                 | 0,9                 | 1                        |