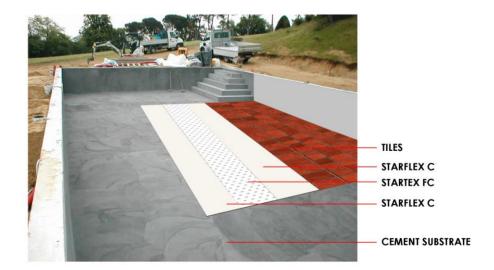

# WATER TANK – STARFLEX C SYSTEM

SPECIFIC WATERPROOFING SYSTEM FOR CONFINED AND CONCRETE SURFACES EXPOSED TO WEATHERING

#### PRIMING:

- Apply one layer of 1,0 Kg/m² of STARFLEX C and directly on the wet product apply the reinforcement STARTEX FC.
  - Apply a second layer of 1,2  $Kg/m^2$  of **STARFLEX C**, take care to avoid the formation of bubbles.

#### WATERPROOFING MEMBRANE:

• **STARFLEX C** can be used also for pools waterproofing. In this case, the adhesive for tiles shall be adequate to chlorinate water immersion.

It can be used for roofs, terraces and balconies, wet areas under tiles, swimming pools, water tanks.