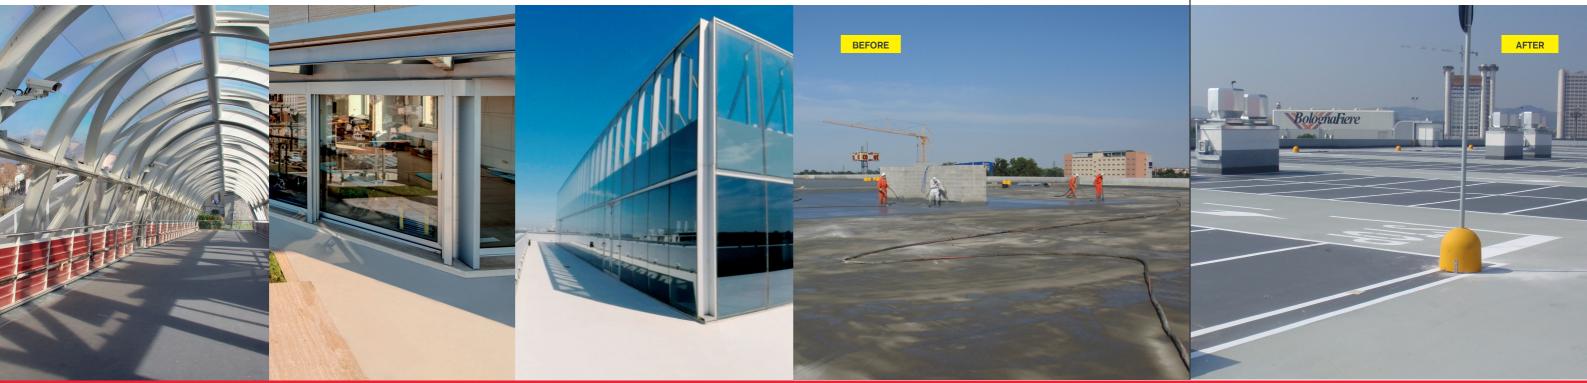

#### **APPLICATION FIELDS**

- Roofs, terraces and balconies
- Bridge decks, overpasses, podiums
- Roof gardens
- Wet areas
- Renewing old membranes

#### **APPLICATION FIELDS**

- Roofs, terraces and balconies
- Flashings
- Bridge decks, overpasses, podiums
- Roof gardens
- Wet areas
- Renewing old membranes

#### **APPLICATION FIELDS**

- Car parks
- Walkways
- Balconies and terraces

#### **APPLICATION FIELDS**

- Car parks
- Roof waterproofing for civil and industrial buildings
- Industrial, agricoltural and petrochemical plants
- Protection and waterproofing of hydraulic plants, pipes and dams
- Bridges, viaducts and underground structures