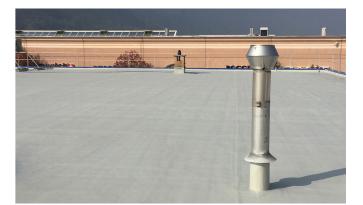

#### **APPLICATION FIELDS**

- Roofs, terraces and balconies
- Bridge decks, overpasses, podiums
- Roof gardens
- Wet areas
- Renewing old membranes

#### **APPLICATION FIELDS**

- Roofs, terraces and balconies
- Flashings
- Bridge decks, overpasses, podiums
- Roof gardens
- Wet areas
- Renewing old membranes