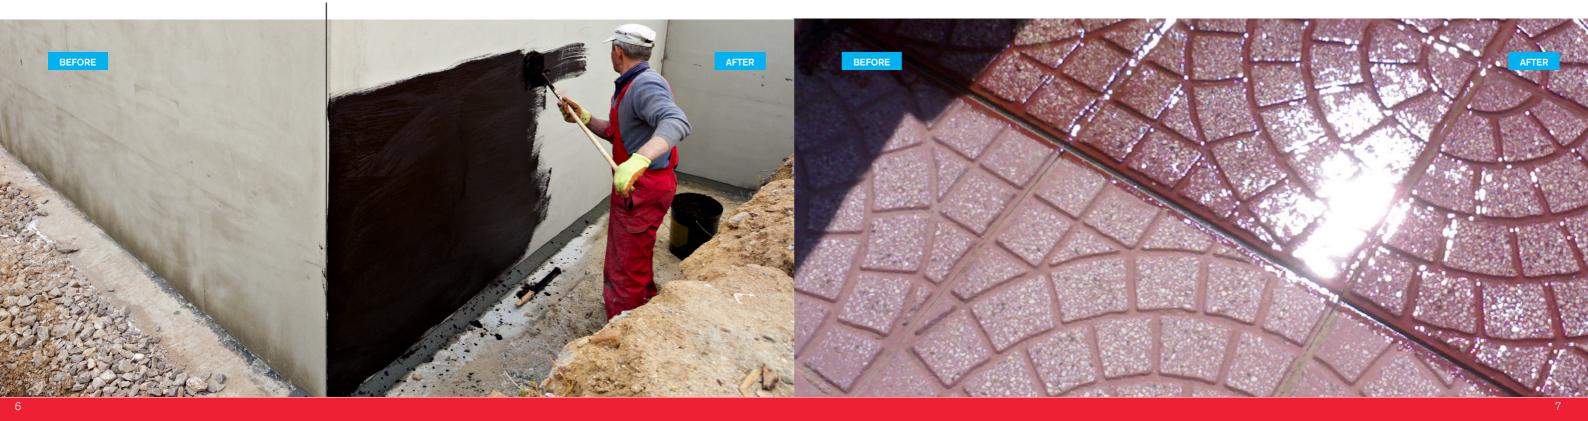

#### **APPLICATION FIELDS**

- Roofs, terraces and balconies
- Bridge decks, overpasses, podiums
- Roof gardens
- Wet areas
- Renewing old membranes

#### **APPLICATION FIELDS**

- Roofs, terraces and balconies
- Flashings
- Bridge decks, overpasses, podiums
- Roof gardens
- Wet areas
- Renewing old membranes

#### **APPLICATION FIELDS**

- Retaining walls
- Foundations
- Wet areas under tiles
- Flashing details

#### **APPLICATION FIELDS**

- Balconies and terraces
- All surfaces in ceramic, natural stones, wood and tiles
- Glass and glass brick-walls
- Transparent plastic (polycarbonate)