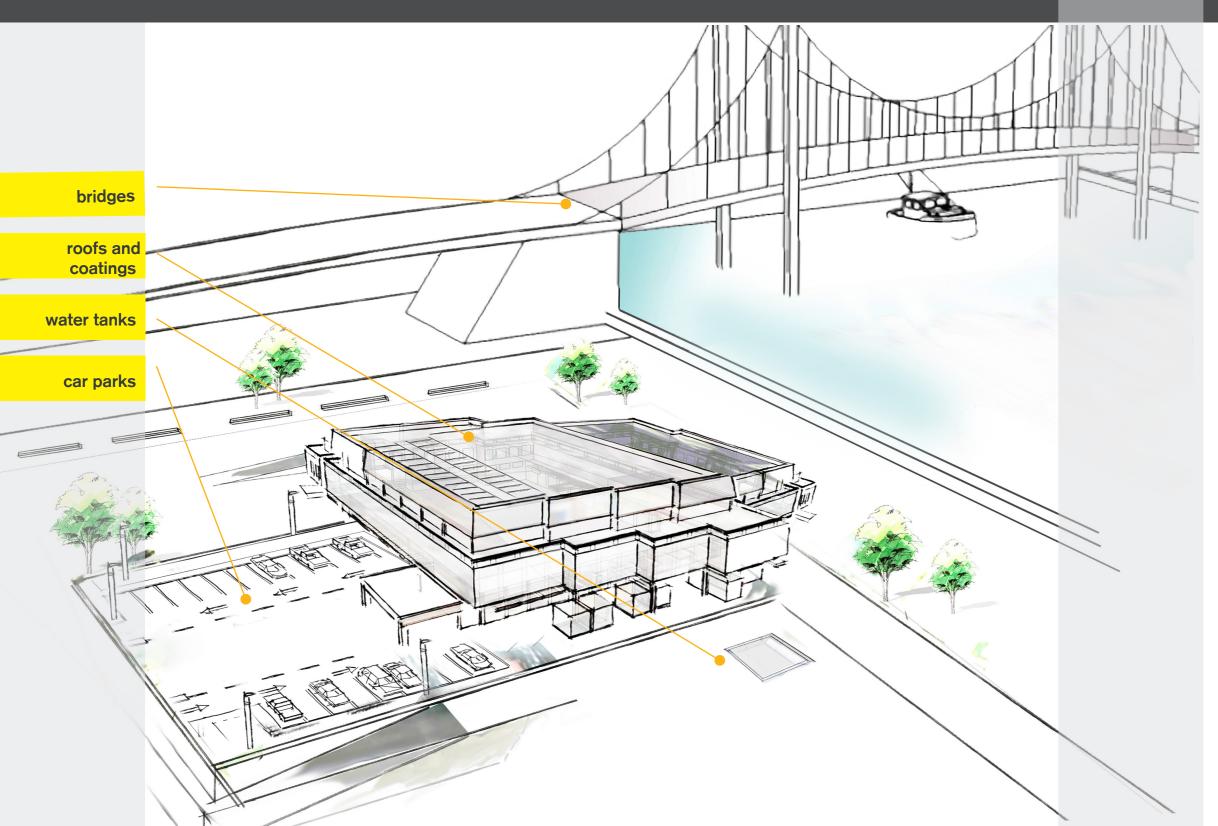

#### **APPLICATION FIELDS**

- Roofs, terraces and balconies
- Bridge decks, overpasses, podiums
- Roof gardens
- Wet areas
- Renewing old membranes

#### **APPLICATION FIELDS**

- Roofs, terraces and balconies
- Flashings
- Bridge decks, overpasses, podiums
- Roof gardens
- Wet areas
- Renewing old membranes

#### **APPLICATION FIELDS**

- Roofs
- Terraces
- Balconies
- Walkways
- Car Parks

#### APPLICATION FIELDS

- Roofs, terraces and balconies
- Wet areas under tiles
- Swimming pools
- Water tanks

#### **APPLICATION FIELDS**

- Car parks
- Walkways
- Balconies and terraces

#### **APPLICATION FIELDS**

- Car parks
- Roof waterproofing for civil and industrial buildings
- Industrial, agricoltural and petrochemical plants
- Protection and waterproofing of hydraulic plants, pipes and dams
- Bridges, viaducts and underground structures