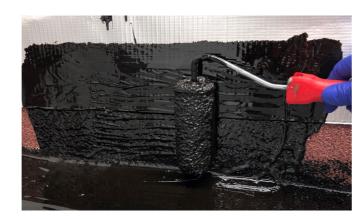

#### **APPLICATION FIELDS**

- Retaining walls
- Foundations
- Wet areas under tiles
- Flashing details

#### STARMASTIC P95

Mean elastic module one-component polyurethane sealant for flooring joints or special seals. This sealant bonds directly to concrete, marble, stone, steel, aluminium, glass, resin, wood and plastic. It can be overpainted with elastomers and has excellent elasticity and resistance to chemical agents and water.