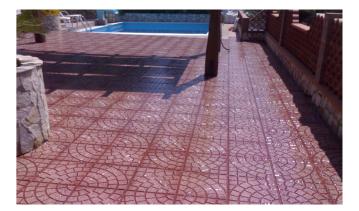

#### **APPLICATION FIELDS**

- Roofs, terraces and balconies
- Bridge decks, overpasses, podiums
- Roof gardens
- Wet areas
- Renewing old membranes

#### **APPLICATION FIELDS**

- Roofs, terraces and balconies
- Flashings
- Bridge decks, overpasses, podiums
- Roof gardens
- Wet areas
- Renewing old membranes