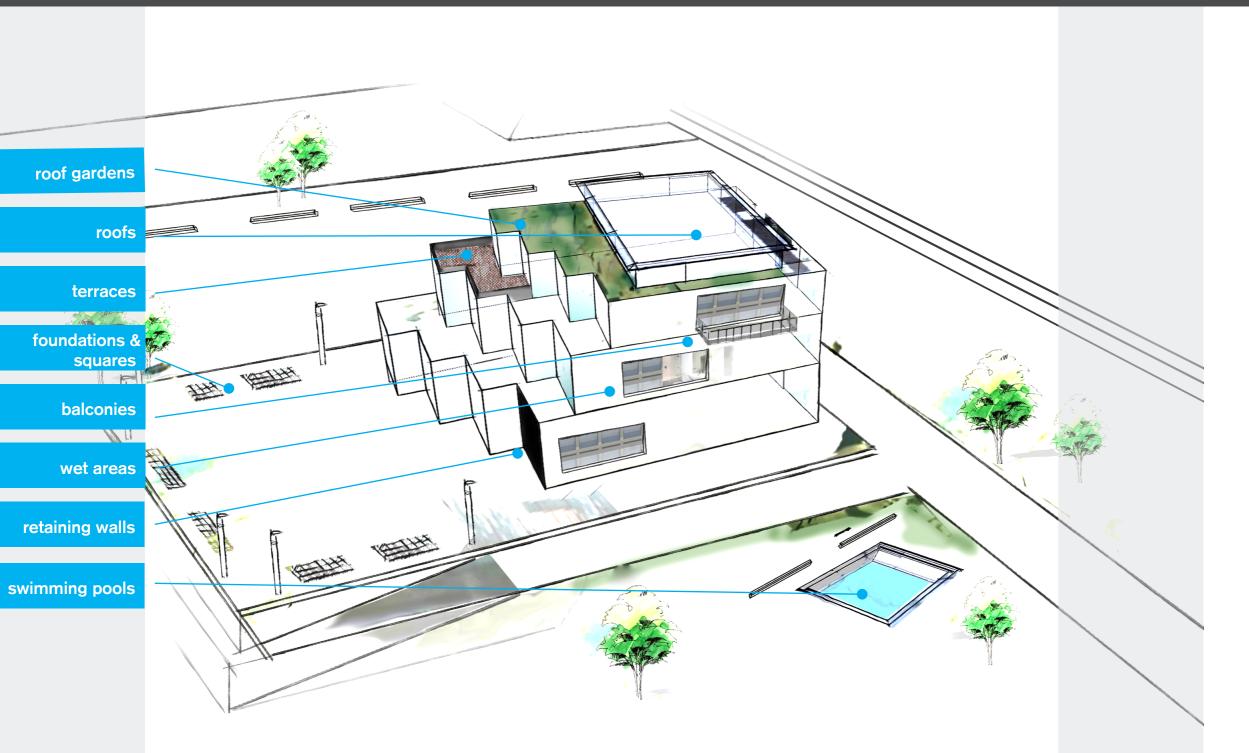

#### **APPLICATION FIELDS**

- Roofs, terraces and balconies
- Bridge decks, overpasses, podiums
- Roof gardens
- Wet areas
- Renewing old membranes

#### **APPLICATION FIELDS**

- Roofs, terraces and balconies
- Flashings
- Bridge decks, overpasses, podiums
- Roof gardens
- Wet areas
- Renewing old membranes

#### **APPLICATION FIELDS**

- Retaining walls
- Foundations
- Wet areas under tiles
- Flashing details

#### **APPLICATION FIELDS**

- Balconies and terraces
- All surfaces in ceramic, natural stones, wood and tiles
- Glass and glass brick-walls
- Transparent plastic (polycarbonate)

#### **APPLICATION FIELDS**

- Roofs
- Terraces
- Balconies
- Walkways
- Car Parks

#### APPLICATION FIELDS

- Roofs, terraces and balconies
- Wet areas under tiles
- Swimming pools
- Water tanks