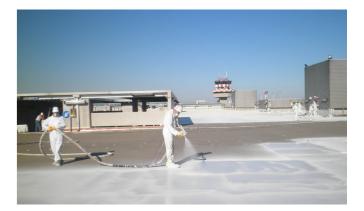

## POLYURETHANES

STARFLEX Mono System are liquid applied polyurethane waterproofing systems, ideal solutions for seamless waterproofing.

#### **APPLICATION FIELDS**

- Roofs, terraces and balconies
- Bridge decks, overpasses, podiums
- Roof gardens
- Wet areas
- Renewing old membranes