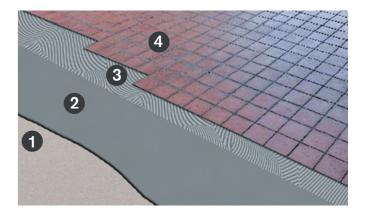

#### **SUBSTRATES**

STARTEX NW Non - woven polyester fabric 60g/sqm Reinforced Mash for all our overlay existing liquid systems.

STARTEX GM **Glass Fibre Reinforcement** Matting 220g/sqm Glass reinforced matting for all our overlay existing liquid systems.

| BITUMINOUS MEMBRANE     | PRIMER 0230<br>PRIMER 0230R<br>STARCEMENT 5/A or none |
|-------------------------|-------------------------------------------------------|
| TILES, CERAMICS, MARBLE | DUROGLASS FF 4416<br>DUROGLASS P1/2                   |
| MINERAL / CEMENT        | DUROGLASS FF 4416<br>PRIMER 0260<br>STARCEMENT 5/A    |
| HUMID SURFACES (DPM)    | DUROGLASS FU BIANCO TX<br>DUROGLASS FU RAPID          |
| WOOD                    | PRIMER 0230 or none                                   |
| ALUMINIUM / STEEL       | DUROGLASS FF 4416                                     |
| PVC/ TPO/ EPDM          | PRIMER 0130                                           |