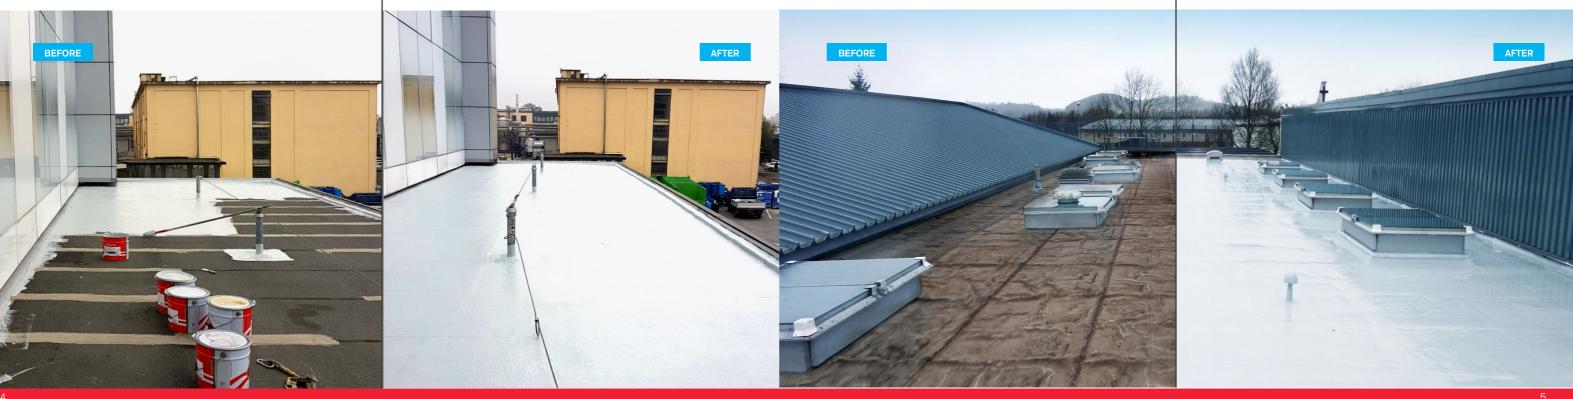

#### **APPLICATION FIELDS**

- Roofs, terraces and balconies
- Bridge decks, overpasses, podiums
- Roof gardens
- Wet areas
- Renewing old membranes

#### **APPLICATION FIELDS**

- Roofs, terraces and balconies
- Flashings
- Bridge decks, overpasses, podiums
- Roof gardens
- Wet areas
- Renewing old membranes